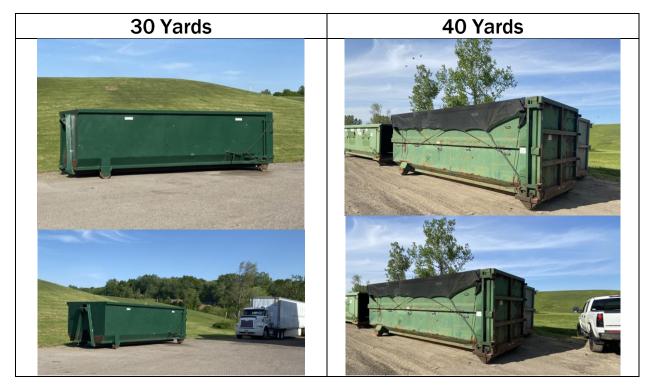

The photos below are examples of the bins used by the WWRA. Bins may have different signage (such as cardboard only versus single stream), different colors, etc.

Please refer to the Western Washtenaw Recycling Authority: A Guide to Recycling for Businesses informational pamphlet for pricing, options, and recyclable items.

# **Roll-Off Metal Bins:**