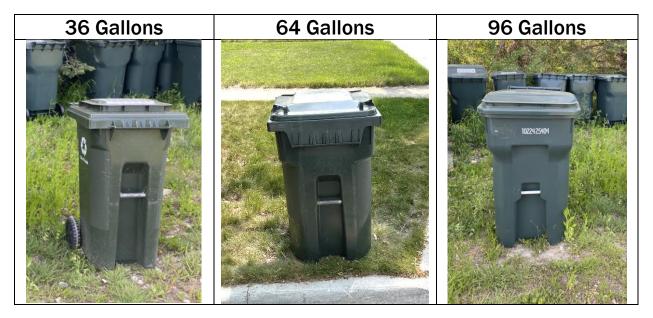

The photos below are examples of the bins used by the WWRA. Bins may have different signage (such as cardboard only versus single stream), different colors, etc.

Please refer to the Western Washtenaw Recycling Authority: A Guide to Recycling for Businesses informational pamphlet for pricing, options, and recyclable items.

### **Curbside Containers:**