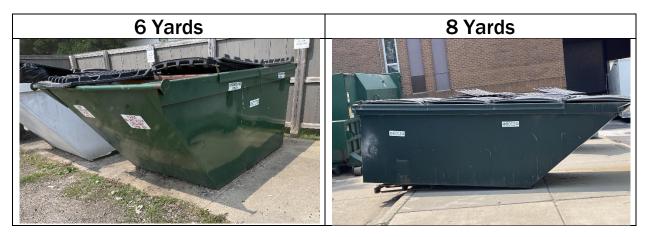

The photos below are examples of the bins used by the WWRA. Bins may have different signage (such as cardboard only versus single stream), different colors, etc.

Please refer to the Western Washtenaw Recycling Authority: A Guide to Recycling for Businesses informational pamphlet for pricing, options, and recyclable items.

# **Rear Load Metal Bins:**