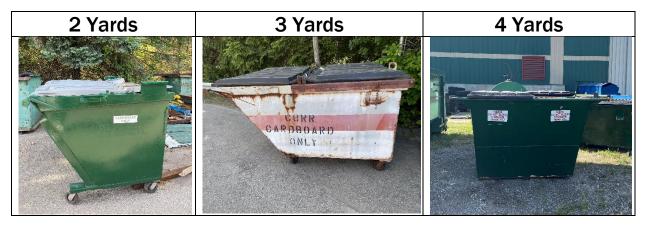

The photos below are examples of the bins used by the WWRA. Bins may have different signage (such as cardboard only versus single stream), different colors, etc.

Please refer to the Western Washtenaw Recycling Authority: A Guide to Recycling for Businesses informational pamphlet for pricing, options, and recyclable items.

# **Rear Load Metal Bins:**